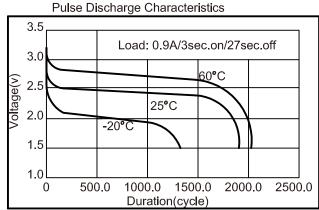

## Data Sheet CR Cylindrical KOOMAX www.koomax.com



## Data Sheet for CR123A

| Nominal Voltage                      | 3 V         |  |
|--------------------------------------|-------------|--|
| Nominal Capacity                     | 1600 mAh    |  |
| Weight                               | 16.5 (g)    |  |
| Continuous Standard Load             | 1 mA        |  |
| Cut off Voltage                      | 2.0V        |  |
| Maximum Continuous Discharge Current | 1000mA      |  |
| Maximum Pulse Discharge Current      | 3000mA      |  |
| IEC                                  | CR17345     |  |
| Operating Temperature                | -40~+70°C * |  |



<sup>\*</sup>Please consult Koomax for use below and above -20°C to +60°C.

Discharge Characteristics



## Discharge Characteristics







## WARNING:

- Do not charge, disassemble, heat above 100°C or incinerate.
- Do not mix fresh batteries and used batteries or other types of battery together.
- Do not short ciruit.

All data contained herein is for single cell and may vary for cell with specific configuration, subject to change without prior notice.