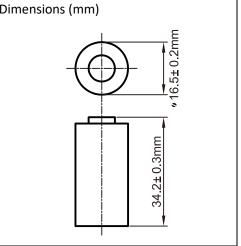

## Data Sheet for CR123A

| Nominal Voltage                      | 3 V         |  |
|--------------------------------------|-------------|--|
| Nominal Capacity                     | 1600 mAh    |  |
| Weight                               | 16.5 (g)    |  |
| Continuous Standard Load             | 1 mA        |  |
| Cut off Voltage                      | 2.0V        |  |
| Maximum Continuous Discharge Current | 1000mA      |  |
| Maximum Pulse Discharge Current      | 3000mA      |  |
| IEC                                  | CR17345     |  |
| Operating Temperature                | -40~+70°C * |  |