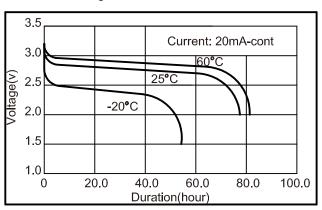

## Data Sheet CR Cylindrical KOOMAX www.koomax.com



## Data Sheet for CR123A

| Nominal Voltage                      | 3 V         |  |
|--------------------------------------|-------------|--|
| Nominal Capacity                     | 1600 mAh    |  |
| Weight                               | 16.5 (g)    |  |
| Continuous Standard Load             | 1 mA        |  |
| Cut off Voltage                      | 2.0V        |  |
| Maximum Continuous Discharge Current | 1000mA      |  |
| Maximum Pulse Discharge Current      | 3000mA      |  |
| IEC                                  | CR17345     |  |
| Operating Temperature                | -40~+70°C * |  |



<sup>\*</sup>Please consult Koomax for use below and above -20°C to +60°C.

Discharge Characteristics



## Discharge Characteristics







## WARNING:

- Do not charge, disassemble, heat above 100°C or incinerate.
- Do not mix fresh batteries and used batteries or other types of battery together.
- Do not short ciruit.

All data contained herein is for single cell and may vary for cell with specific configuration, subject to change without prior notice.