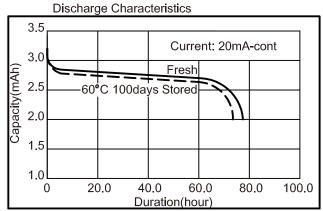

Data Sheet CR Cylindrical KOOMAX www.koomax.com



## Data Sheet for CR123A

| Nominal Voltage                      | 3 V         |  |
|--------------------------------------|-------------|--|
| Nominal Capacity                     | 1600 mAh    |  |
| Weight                               | 16.5 (g)    |  |
| Continuous Standard Load             | 1 mA        |  |
| Cut off Voltage                      | 2.0V        |  |
| Maximum Continuous Discharge Current | 1000mA      |  |
| Maximum Pulse Discharge Current      | 3000mA      |  |
| IEC                                  | CR17345     |  |
| Operating Temperature                | -40~+70°C * |  |



<sup>\*</sup>Please consult Koomax for use below and above -20°C to +60°C.

Discharge Characteristics



## Discharge Characteristics







## WARNING:

- Do not charge, disassemble, heat above 100°C or incinerate.
- Do not mix fresh batteries and used batteries or other types of battery together.
- Do not short ciruit.

All data contained herein is for single cell and may vary for cell with specific configuration, subject to change without prior notice.