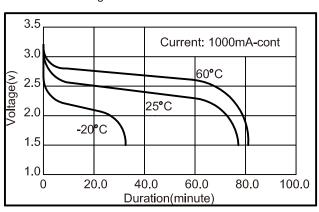

## Data Sheet CR Cylindrical KOOMAX www.koomax.com



## Data Sheet for CR123A

| Nominal Voltage                      | 3 V         |  |
|--------------------------------------|-------------|--|
| Nominal Capacity                     | 1600 mAh    |  |
| Weight                               | 16.5 (g)    |  |
| Continuous Standard Load             | 1 mA        |  |
| Cut off Voltage                      | 2.0V        |  |
| Maximum Continuous Discharge Current | 1000mA      |  |
| Maximum Pulse Discharge Current      | 3000mA      |  |
| IEC                                  | CR17345     |  |
| Operating Temperature                | -40~+70°C * |  |



<sup>\*</sup>Please consult Koomax for use below and above -20°C to +60°C.

Discharge Characteristics



## Discharge Characteristics







## WARNING:

- Do not charge, disassemble, heat above 100°C or incinerate.
- Do not mix fresh batteries and used batteries or other types of battery together.
- Do not short ciruit.

All data contained herein is for single cell and may vary for cell with specific configuration, subject to change without prior notice.